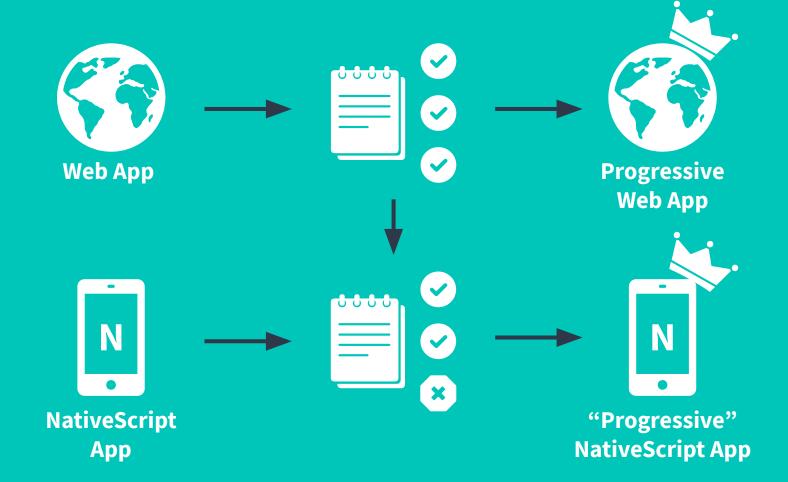

# **Progressive Web Apps**

What makes the difference?

"Progressive Web Apps bring features we expect from native apps to the mobile browser experience in a way that uses standards-based technologies" (3)

No atomic innovation but generic term for characteristics of innovative web apps

#### **Emergence of new standards**

- → usage of native features
- → allows for enhanced user experience

Add to home screen

**Network independent** 

Safe

Re-engageable

Installable

Discoverable