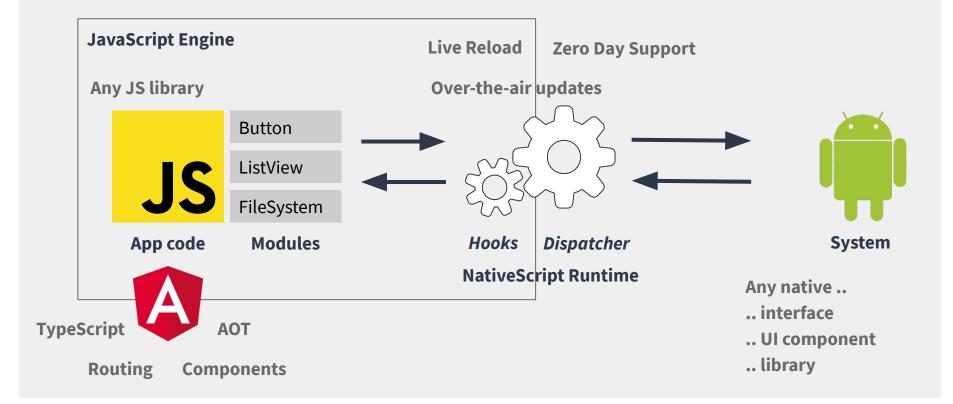

### **↑ Progressiveness**

**JavaScript Engine + Transpilation** 

**System Integration** 