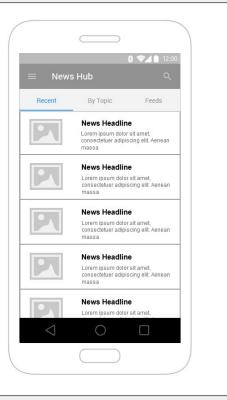

*Network independent** 



Safe



Re-engageable



Installable



Discoverable





Responsive











Caching

**Service worker** 

**Network independent** 

**Synchronisation** 

Offline-capable workflow



Safe



Re-engageable



Installable



**Discoverable** 





Responsive





Caching

**Service worker** 

**Network independent** 

**Synchronisation** 

Offline-capable workflow



Secure communication

Safe

**HTTPS** 



Re-engageable



Installable



**Discoverable** 





Responsive





Caching

**Service worker** 

**Network independent** 

**Synchronisation** 

Offline-capable workflow

Secure communication

Safe

**HTTPS** 

**Push notifications** 



Re-engageable

**Bring users back** 



Installable



**Discoverable** 





Responsive





## Application Shell







Caching

**Service worker** 

**Network independent** 

**Synchronisation** 

Offline-capable workflow

Secure communication

Safe

**HTTPS** 

**Push notifications** 



Re-engageable

**Bring users back** 

Icon on home screen



Installable

**Application shell** 



Discoverable





Responsive





Caching

**Service worker** 

**Network independent** 

**Synchronisation** 

Offline-capable workflow

Secure communication

Safe

**HTTPS** 

**Push notifications** 



Re-engageable

**Bring users back** 

Icon on home screen



Installable

**Application shell** 

Web-App manifest



**Discoverable** 

Identification of apps





Responsive





Caching

**Service worker** 

**Network independent** 

**Synchronisation** 

Offline-capable workflow

Secure communication

Safe

**HTTPS