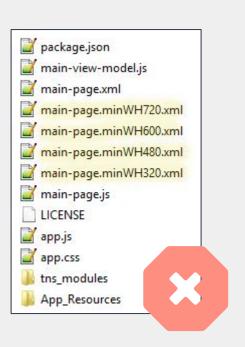

# **Responsiveness**

■ App\_Resources ▲ Android super-marshmallow-man.png super-marshmallow-man.png super-marshmallow-man.png ■ drawable-xhdpi super-marshmallow-man.png ■ drawable-xxhdpi super-marshmallow-man.png ■ drawable-xxxhdpi super-marshmallow-man.png