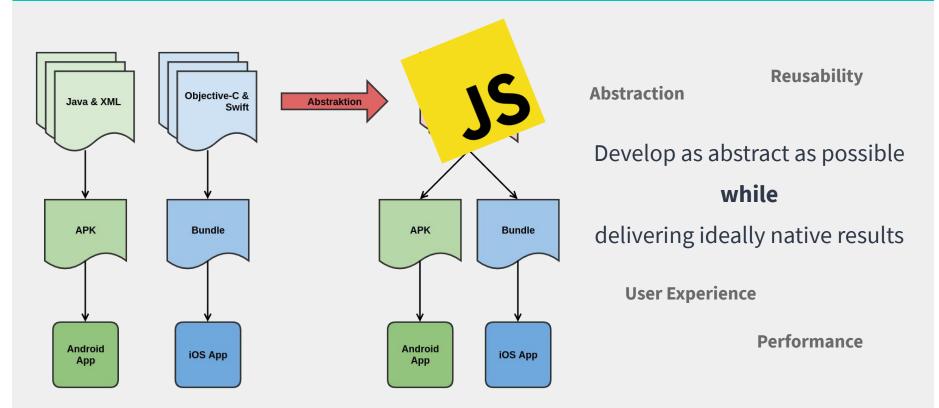

# Architectural Considerations

### **↑ Progressiveness**

**JavaScript Engine + Transpilation** 

**System Integration** 