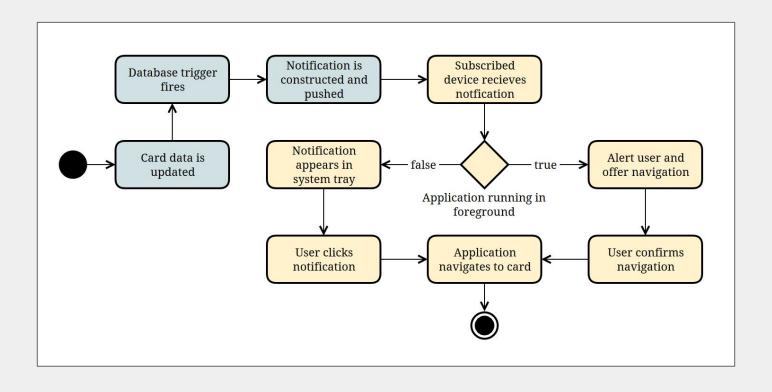

# **Network Independence**

**Synchronisation** 

Offline-capable workflow

Icon on home screen
Installable

**Application shell** 

Secure communication

Security

**HTTPS** 

**Push notifications** 

**Re-engagement** 

**Bring users back** 

Web-App manifest

**Discoverable** 

Identification of apps