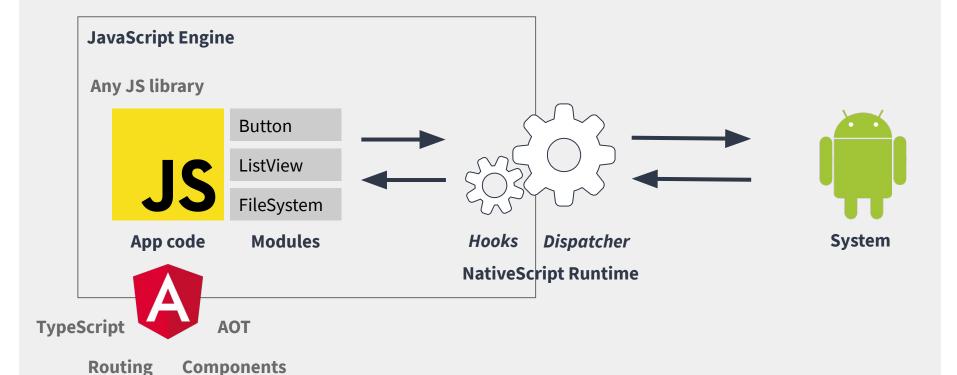

# **Cross-Platform Development with NativeScript**

Where are we coming from?

#### **Cross-Platform Development**

#### **Cross-Platform Development**

**Components** 

# Architectural Considerations