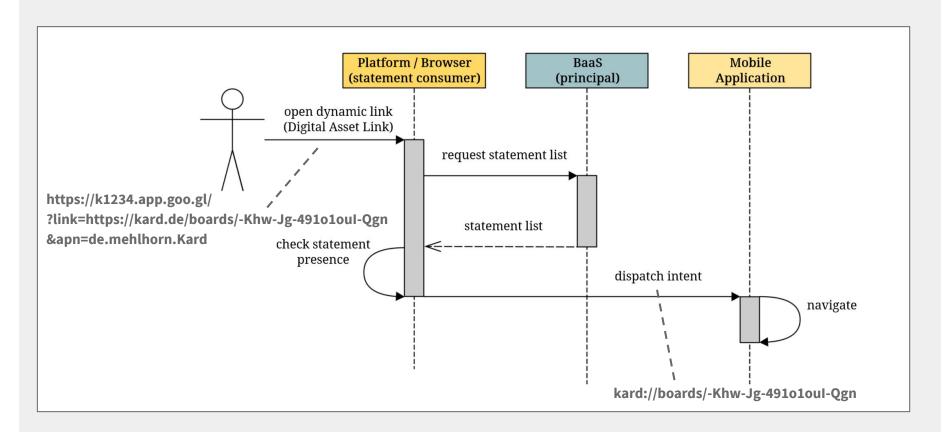

**Application shell** 

Web-App manifest

**Discoverable** 

Identification of apps

**Enter at any point** 

Linkable

Simple forwarding

No installation required

**Bring users back** 

Icon on home screen

Installable

**Application shell** 

Web-App manifest

**Discoverable** 

Identification of apps

**Enter at any point** 

Linkable

Simple forwarding

No installation required

**Mobile first** 

Responsive

Acceptable presentation anywhere