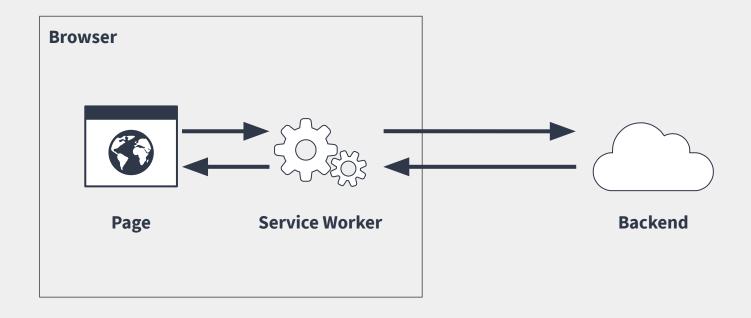

# Criteria

What's assessable?

Caching

Service worker

#### **Network independent**

**Synchronisation** 

Offline-capable workflow

Caching