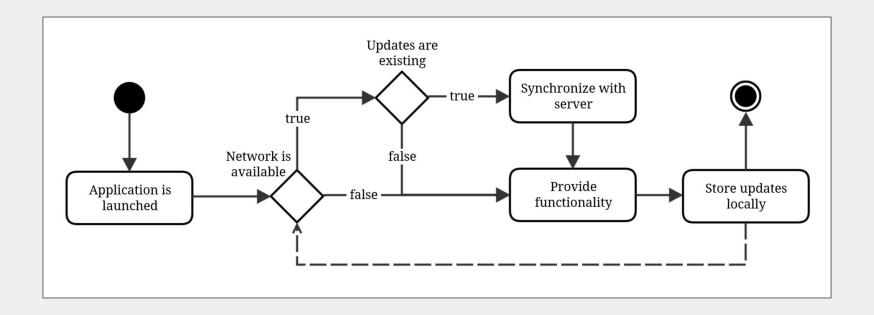

#### **Network independent**

**Synchronisation** 

Offline-capable workflow

Caching

#### **Network Independence**

**Synchronisation** 

Offline-capable workflow

**Caching** 

#### **Network Independence**

**Synchronisation** 

Offline-capable workflow

#### **Network Independence**

**Synchronisation** 

Offline-capable workflow

Secure communication
Security

**HTTPS** 

**Push notifications** 

**Re-engagement** 

**Bring users back** 

# **Network Independence**

**Synchronisation** 

Offline-capable workflow

Icon on home screen
Installable

**Application shell** 

Secure communication

Security

**HTTPS** 