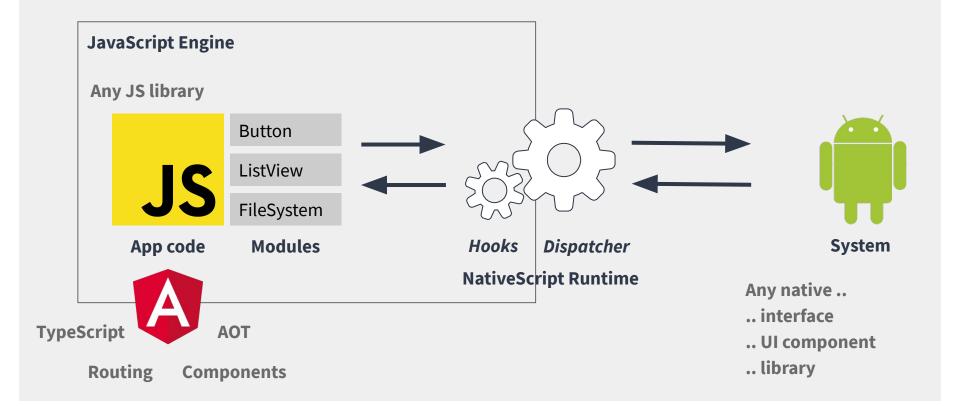

# **Cross-Platform Development with NativeScript**

Where are we coming from?

#### **Cross-Platform Development**

#### **Cross-Platform Development**

**Components** 

# Architectural Considerations