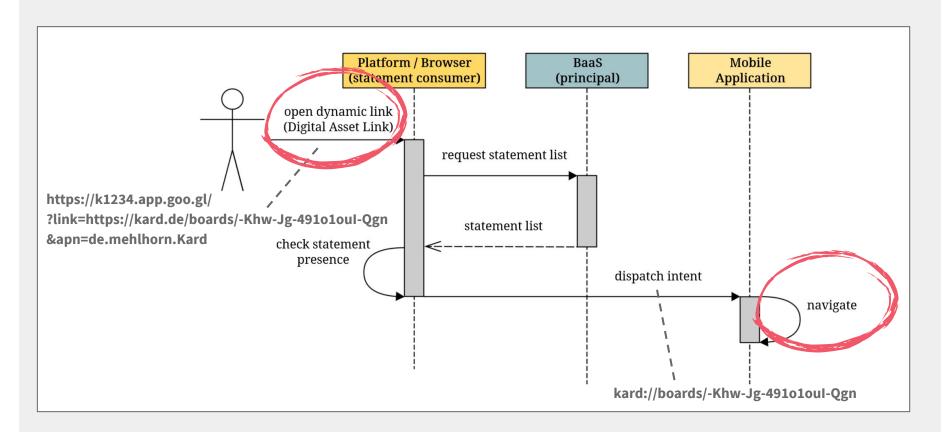

**Application shell** 

Web-App manifest

**Discoverable** 

Identification of apps

**Enter at any point** 

Linkable

Simple forwarding

No installation required

**Bring users back** 

Icon on home screen

Installable

**Application shell** 

Web-App manifest

**Discoverable** 

Identification of apps

**Enter at any point** 

Linkable

Simple forwarding

No installation required

**Mobile first** 

Responsive

Acceptable presentation anywhere