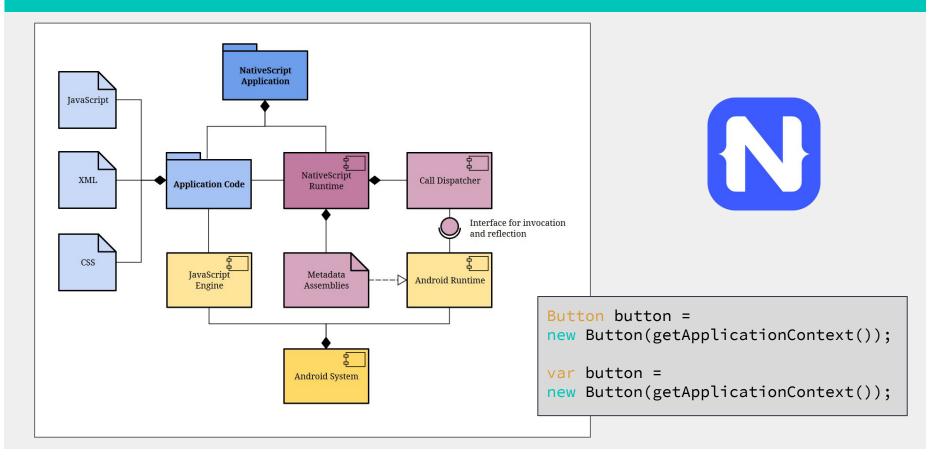

### **↑ Progressiveness**

**JavaScript Engine + Transpilation** 

**System Integration** 