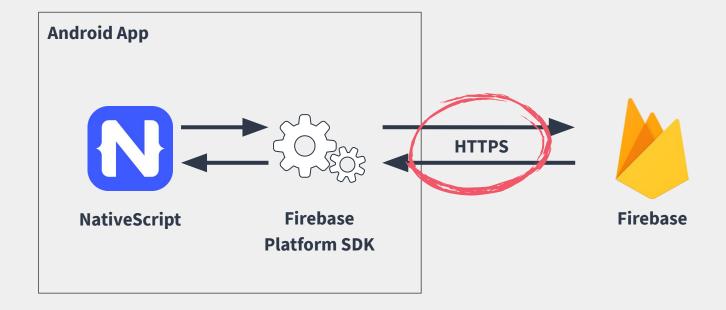

#### **Network Independence**

**Synchronisation** 

Offline-capable workflow

Secure communication
Security

**HTTPS** 

**Push notifications** 

**Re-engagement** 

**Bring users back** 

# **Network Independence**

**Synchronisation** 

Offline-capable workflow

Icon on home screen
Installable

**Application shell** 

Secure communication

Security

**HTTPS** 

**Synchronisation** 

Offline-capable workflow

Secure communication

**Security** 

**HTTPS** 

**Push notifications** 

**Re-engagement** 

**Bring users back** 