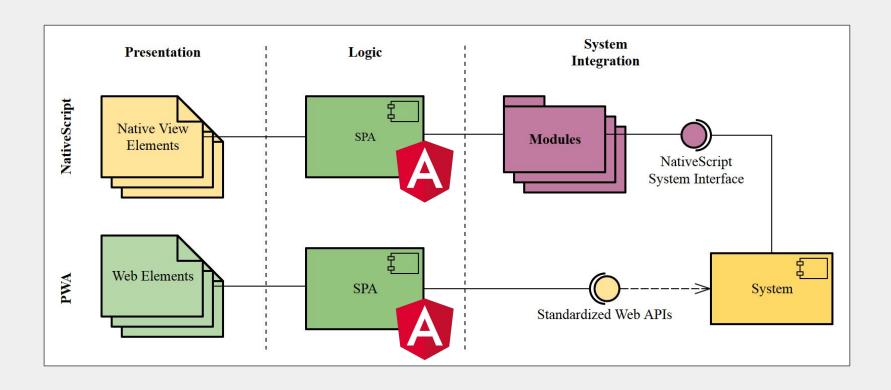

# **Cross-Platform Development with NativeScript**

Where are we coming from?

#### **Cross-Platform Development**

#### **Cross-Platform Development**

**Components** 

# Architectural Considerations

### **↑ Progressiveness**

**JavaScript Engine + Transpilation** 

**System Integration** 