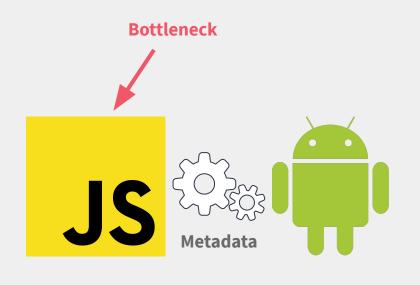

### **↑ Progressiveness**

**JavaScript Engine + Transpilation** 

**System Integration** 